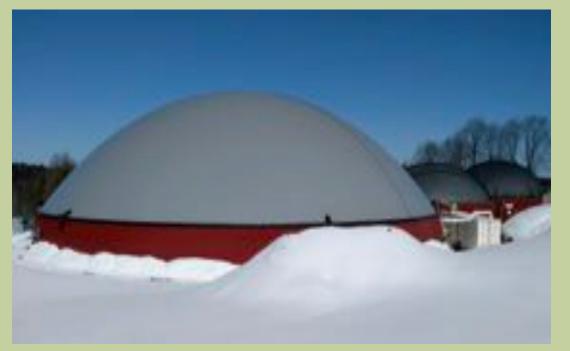

### **THREE VESSELS:**

2 = 400,000 GAL VESSELS 1 = 2.2 MM GALLON VESSEL

## **TOTAL PROCESSING:**

3 MILLION GALLONS

- MANURE AND OFF-FARM WASTE COMBINED IN A 50%:50% RATIO
- COMINGLED IS MATERIAL HEATED TO AROUND 102°F AND HAS A RENTION TIME FOR ABOUT 20 DAYS

BIOGAS (60% METHANE, 40% CO2) FUELS (3) 1,500 HORESPOWER ENGINES THAT POWER (3) 1MW **GENERATORS - POWER IS EXPORTED TO THE ISO NEW ENGLAND GRID UNDER 20** YEAR PPA