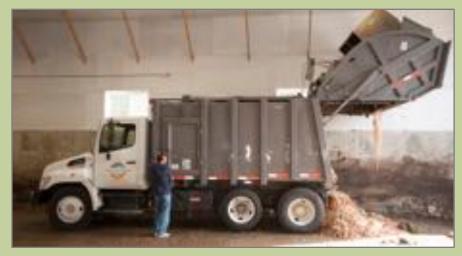

- ORGANIC WASTE SOLUTIONS COLLECTION COMPANY
- TRUCKING RESOURCES TRANSPORT A VARIETY OF ORGANIC WASTE
- SERVING CUSTOMERS THROUGHOUT ME, NH, VT, RI, MA, NY

# TRANSPORTATION FLEET

Food full circle.

TRUCKING NETWORK THAT INCLUDES COLLECTION TRUCKS AND TOTES/BINS TO MEET OUR CLIENT NEEDS

#### TRUCKING NETWORK THAT INCLUDES:

- VAC TANKERS / DUMP TRAILERS
- 53' BOX TRAILERS
- PACKER & RENDERING TRUCKS