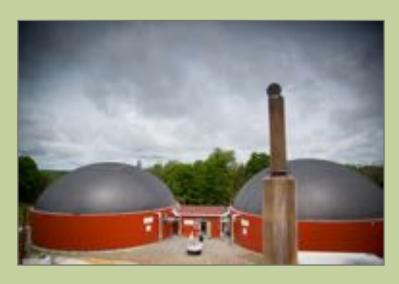

# THE PROCESS:

MANURE COLLECTED FROM COWS; OFF-FARM ORGANIC WASTE DELIVERED DAILY

### **THREE VESSELS:**

2 = 400,000 GAL VESSELS 1 = 2.2 MM GALLON VESSEL

## **TOTAL PROCESSING:**

3 MILLION GALLONS

- MANURE AND OFF-FARM WASTE COMBINED IN A 50%:50% RATIO
- COMINGLED IS MATERIAL HEATED TO AROUND 102°F AND HAS A RENTION TIME FOR ABOUT 20 DAYS

BIOGAS (60% METHANE, 40% CO2) FUELS (3) 1,500 HORESPOWER ENGINES THAT POWER (3) 1MW **GENERATORS - POWER IS EXPORTED TO THE ISO NEW ENGLAND GRID UNDER 20** YEAR PPA