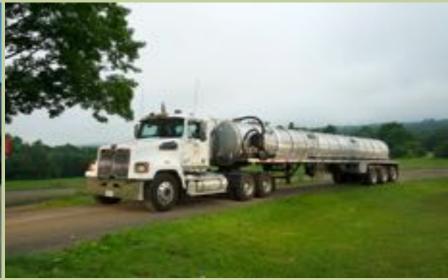

# TRANSPORTATION FLEET

Food full circle.

TRUCKING NETWORK THAT INCLUDES COLLECTION TRUCKS AND TOTES/BINS TO MEET OUR CLIENT NEEDS

# TRANSPORTATION FLEET

#### TRUCKING NETWORK THAT INCLUDES:

- VAC TANKERS / DUMP TRAILERS
- 53' BOX TRAILERS
- PACKER & RENDERING TRUCKS

## **OUR LONG-HAUL ROUTES CONSIST OF:**

- LIQUID, SOLID, & SLURRY RESIDUALS
- FATS, OILS, & GREASES (FOG)