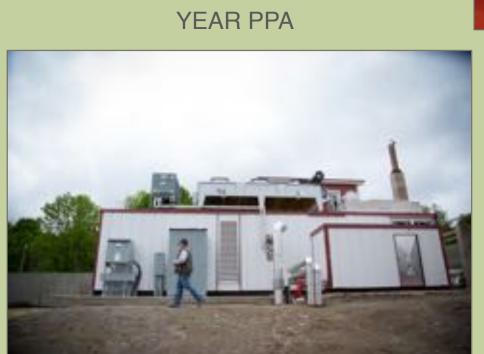

## **TOTAL PROCESSING:**

3 MILLION GALLONS

- MANURE AND OFF-FARM WASTE COMBINED IN A 50%:50% RATIO
- COMINGLED IS MATERIAL HEATED TO AROUND 102°F AND HAS A RENTION TIME FOR ABOUT 20 DAYS

BIOGAS (60% METHANE, 40% CO2) FUELS (3) 1,500 HORESPOWER ENGINES THAT POWER (3) 1MW **GENERATORS - POWER IS EXPORTED TO THE ISO NEW ENGLAND GRID UNDER 20** YEAR PPA