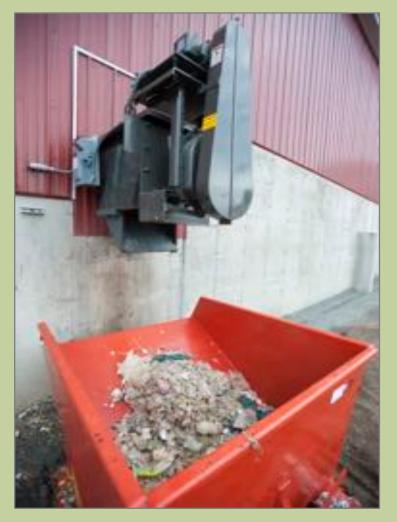

#### FOOD WASTE DEPACKAGING SYSTEM

- INSTALLED IN 2015, HAS A 98% RUN TIME
- ABILITY TO PROCESS UP TO 20 TONS/HOUR OF COMINGLED FOOD WASTE
- SECONDARY DEPACK INSTALLED JAN 2018
  - REDUCES WATER WEIGHT & FOOD RESIDUE ON PACKAGING RESDUALS PRIOR TO DISPOSAL OF CONTAMINENTS AT ECOMAINE