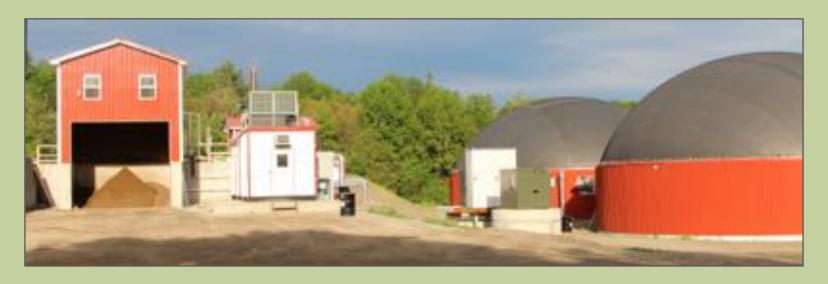

# INNOVATIVE & RELIABLE WASTE SOLUTIONS FOR THE 21st CENTURY

- RENEWABLE ENERGY COMPANY USING AD TECHNOLOGY
- CO-LOCATED ON MAINE'S 2<sup>ND</sup> LARGEST DAIRY
- HOST DISPOSAL OUTLET FOR AGRI-CYCLE
- ACCEPTS VARIOUS FORMS OF ORGANIC WASTE
- CONVERTS ANIMAL & ORGANIC WASTE INTO ELECTRICITY

# THE PROCESS:

MANURE COLLECTED FROM COWS; OFF-FARM ORGANIC WASTE DELIVERED DAILY

### **THREE VESSELS:**

2 = 400,000 GAL VESSELS 1 = 2.2 MM GALLON VESSEL

## **TOTAL PROCESSING:**

3 MILLION GALLONS

- MANURE AND OFF-FARM WASTE COMBINED IN A 50%:50% RATIO
- COMINGLED IS MATERIAL HEATED TO AROUND 102°F AND HAS A RENTION TIME FOR ABOUT 20 DAYS

BIOGAS (60% METHANE, 40% CO2) FUELS (3) 1,500 HORESPOWER ENGINES THAT POWER (3) 1MW **GENERATORS - POWER IS EXPORTED TO THE ISO NEW ENGLAND GRID UNDER 20** YEAR PPA