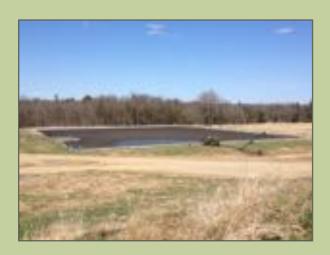

### **THREE VESSELS:**

2 = 400,000 GAL VESSELS 1 = 2.2 MM GALLON VESSEL

## **TOTAL PROCESSING:**

3 MILLION GALLONS

- MANURE AND OFF-FARM WASTE COMBINED IN A 50%:50% RATIO
- COMINGLED IS MATERIAL HEATED TO AROUND 102°F AND HAS A RENTION TIME FOR ABOUT 20 DAYS

BIOGAS (60% METHANE, 40% CO2) FUELS (3) 1,500 HORESPOWER ENGINES THAT POWER (3) 1MW **GENERATORS - POWER IS EXPORTED TO THE ISO NEW ENGLAND GRID UNDER 20** YEAR PPA