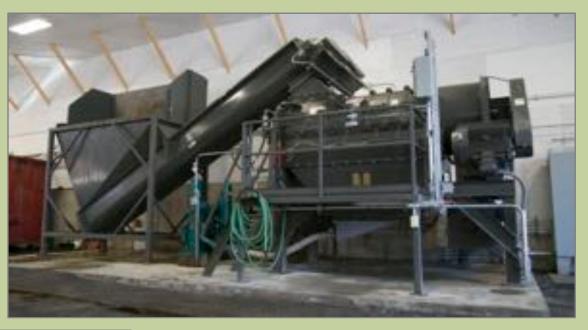

#### FOOD WASTE DEPACKAGING SYSTEM

- INSTALLED IN 2015, HAS A 98% RUN TIME
- ABILITY TO PROCESS UP TO 20 TONS/HOUR OF COMINGLED FOOD WASTE
- SECONDARY DEPACK INSTALLED JAN 2018
  - REDUCES WATER WEIGHT & FOOD RESIDUE ON PACKAGING RESDUALS PRIOR TO DISPOSAL OF CONTAMINENTS AT ECOMAINE