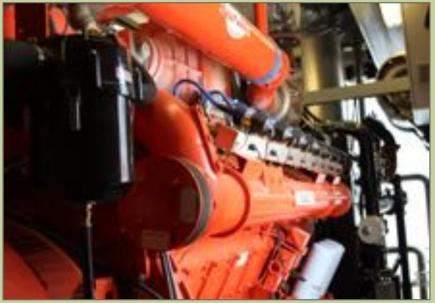

## **TOTAL PROCESSING:**

3 MILLION GALLONS

- MANURE AND OFF-FARM WASTE COMBINED IN A 50%:50% RATIO
- COMINGLED IS MATERIAL HEATED TO AROUND 102°F AND HAS A RENTION TIME FOR ABOUT 20 DAYS

BIOGAS (60% METHANE, 40% CO2) FUELS (3) 1,500 HORESPOWER ENGINES THAT POWER (3) 1MW **GENERATORS - POWER IS EXPORTED TO THE ISO NEW ENGLAND GRID UNDER 20** YEAR PPA