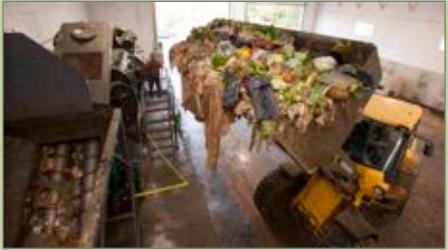

#### FOOD WASTE DEPACKAGING SYSTEM

- INSTALLED IN 2015, HAS A 98% RUN TIME
- ABILITY TO PROCESS UP TO 20 TONS/HOUR OF COMINGLED FOOD WASTE
- SECONDARY DEPACK INSTALLED JAN 2018
  - REDUCES WATER WEIGHT & FOOD RESIDUE ON PACKAGING RESDUALS PRIOR TO DISPOSAL OF CONTAMINENTS AT ECOMAINE