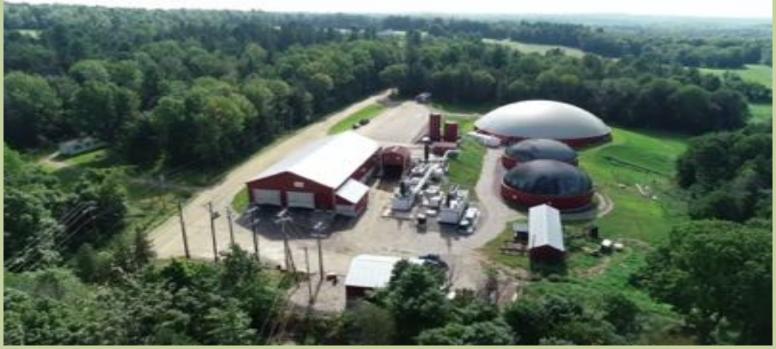

# INNOVATIVE & RELIABLE WASTE SOLUTIONS FOR THE 21st CENTURY

- RENEWABLE ENERGY COMPANY USING AD TECHNOLOGY
- CO-LOCATED ON MAINE'S 2<sup>ND</sup> LARGEST DAIRY
- HOST DISPOSAL OUTLET FOR AGRI-CYCLE
- ACCEPTS VARIOUS FORMS OF ORGANIC WASTE
- CONVERTS ANIMAL & ORGANIC WASTE INTO ELECTRICITY

# THE PROCESS:

MANURE COLLECTED FROM COWS; OFF-FARM ORGANIC WASTE DELIVERED DAILY

### **THREE VESSELS:**

2 = 400,000 GAL VESSELS 1 = 2.2 MM GALLON VESSEL

## **TOTAL PROCESSING:**

3 MILLION GALLONS

- MANURE AND OFF-FARM WASTE COMBINED IN A 50%:50% RATIO
- COMINGLED IS MATERIAL HEATED TO AROUND 102°F AND HAS A RENTION TIME FOR ABOUT 20 DAYS

BIOGAS (60% METHANE, 40% CO2) FUELS (3) 1,500 HORESPOWER ENGINES THAT POWER (3) 1MW **GENERATORS - POWER IS EXPORTED TO THE ISO NEW ENGLAND GRID UNDER 20** YEAR PPA