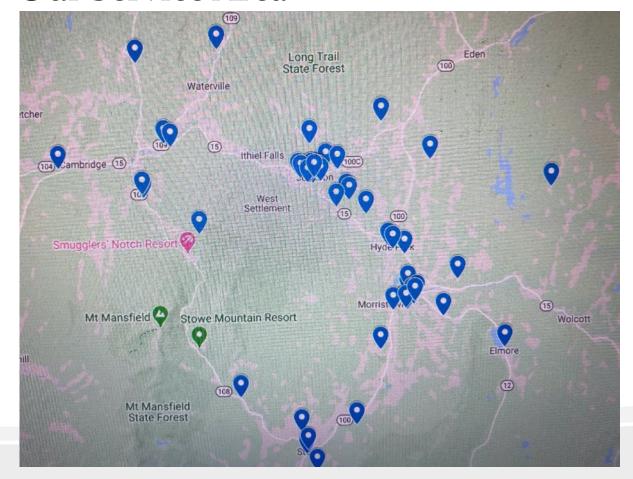

ounts
  - Partnering with LRSWMD & Lamoille Soil
  - Growth
    - 3 customers in January, 13 in April, 55 in July
    - From Johnson to all towns but Eden in L.C.
    - 1 ton/week of food scraps by end of July
  - Community Awareness







- Challenges
  - Maintaining a business
    - · Cash flow, billing, record keeping, marketing, advertising
  - Totes- Everybody Wants You (Billy Squier)
  - Maggots & Bears- Everybody Doesn't Want You (RGVT Customers)
  - Educating Customers
  - Maximizing Collection
    - Marketing & Education





- Thank yous
  - -Natasha & Emma & VORS

-Elly, Chris, Joyce, James & Susan (LRSWMD)

& Lamoille Soil)

-Lucas & Lily

–All of you!!!







- -ReGreenVT@gmail.com
- Declan Stefanski
- -(802)760-9813





Greg Stefanski (802) 730-2720





Our Service Area