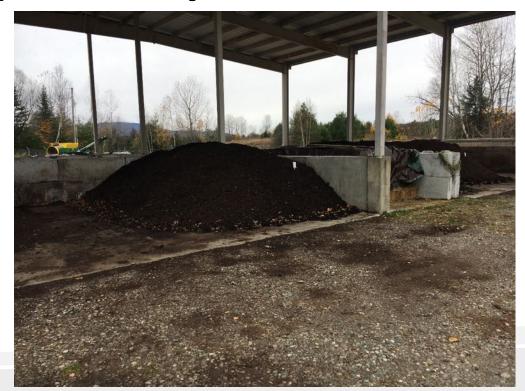

- Successes
  - Starting a Business
    - LLC, Insurances, Hauler's License, Bank Accounts
  - Partnering with LRSWMD & Lamoille Soil
  - Growth
    - 3 customers in January, 13 in April, 55 in July
    - From Johnson to all towns but Eden in L.C.
    - 1 ton/week of food scraps by end of July
  - Community Awareness